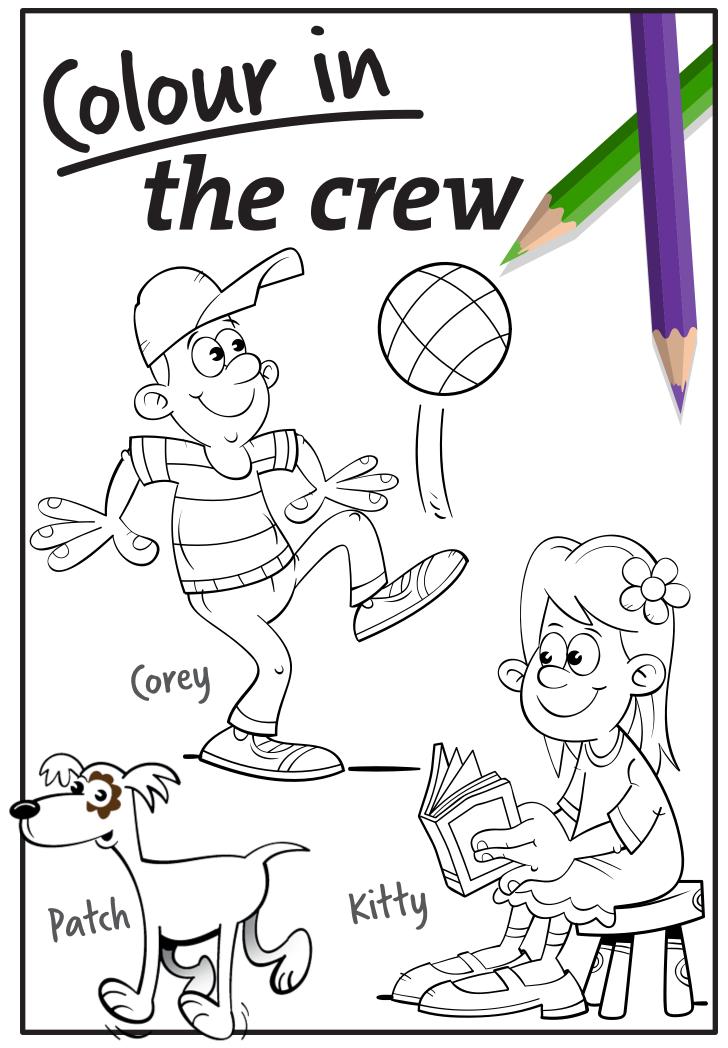

## Create your own record of this historic time...



Take time to fill in these pages for your future self to look back on. Here's some ideas of things to include:

Some photos of this time

Any artwork you created

A journal of your days □ Local newspaper clippings □ Special memories

Family & pet pictures



Draw a picture here of the people you are at home with.

pho UK Pulmonary Hypertension Association























How many of these healthy foods do you like? Why not ask a friend too?



Your heart beats around 100,000 times a day!

Pulmonary Hypertension Association



Pulmonary Hypertension Association



What special occasions are you celebrating during this time..?

Birthdays, Anniversary, Easter or any family events, make a list below:

| Event | Date                | How you celebrated |
|-------|---------------------|--------------------|
|       |                     |                    |
|       | <br>                | <br>               |
|       | <br> <br> <br>      |                    |
|       | <br> <br>           |                    |
|       |                     |                    |
|       | ,<br>,              |                    |
|       | ,<br>,<br>,