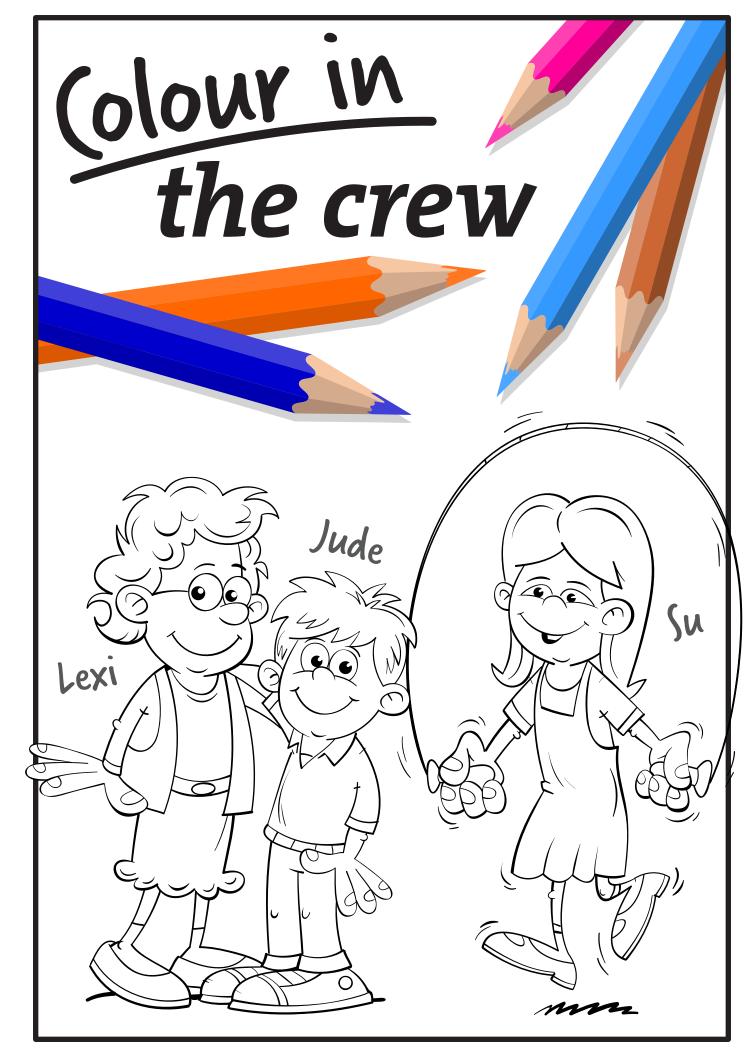

## Create your own record of this historic time...



Take time to fill in these pages for your future self to look back on. Here's some ideas of things to include:

Some photos of this time

Any artwork you created

A journal of your days □ Local newspaper clippings □ Special memories

Family & pet pictures



Draw a picture here of the people you are at home with.

pho UK Pulmonary Hypertension Association























How many of these healthy foods do you like? Why not ask a friend too?



Your heart beats around 100,000 times a day!

Pulmonary Hypertension Association



Pulmonary Hypertension Association



What special occasions are you celebrating during this time..?

Birthdays, Anniversary, Easter or any family events, make a list below:

| Event | Date                | How you celebrated |
|-------|---------------------|--------------------|
|       |                     |                    |
|       | <br>                | <br>               |
|       | <br> <br> <br>      |                    |
|       | <br> <br>           |                    |
|       |                     |                    |
|       | ,<br>,              |                    |
|       | ,<br>,<br>,