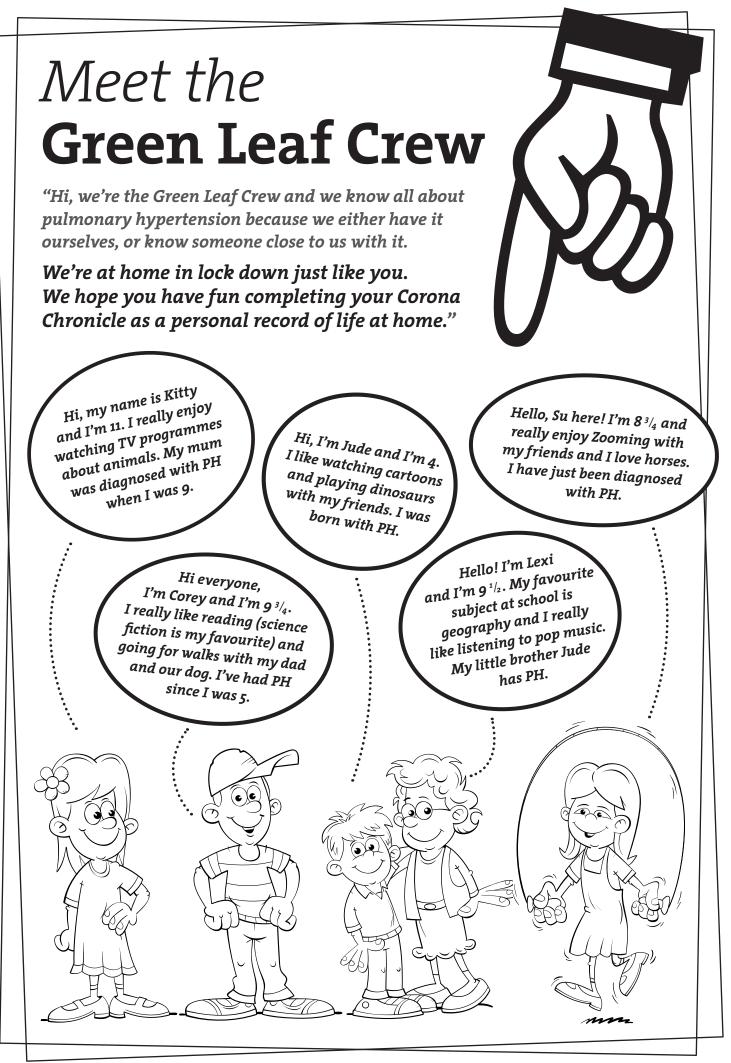

## Create your own record of this historic time...



Take time to fill in these pages for your future self to look back on. Here's some ideas of things to include:

Some photos of this time

Any artwork you created

A journal of your days □ Local newspaper clippings □ Special memories

Family & pet pictures



Draw a picture here of the people you are at home with.

pho UK Pulmonary Hypertension Association























How many of these healthy foods do you like? Why not ask a friend too?



Your heart beats around 100,000 times a day!

Pulmonary Hypertension Association



Pulmonary Hypertension Association



What special occasions are you celebrating during this time..?

Birthdays, Anniversary, Easter or any family events, make a list below:

| Event | Date