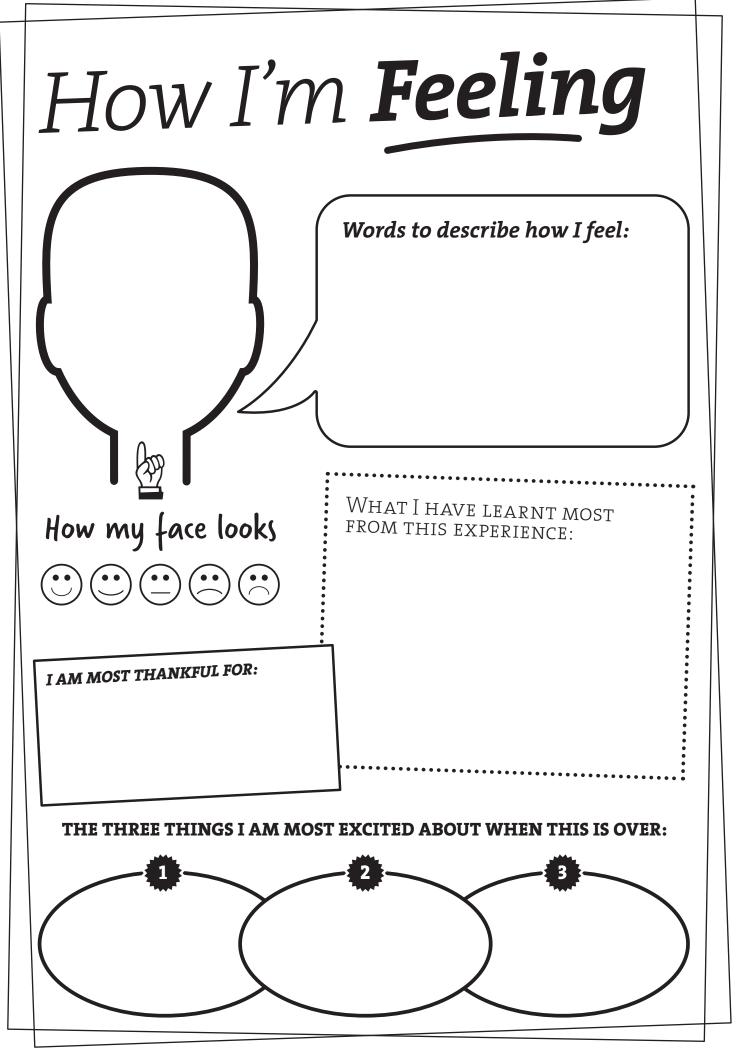

## Create your own record of this historic time...



Take time to fill in these pages for your future self to look back on. Here's some ideas of things to include:

Some photos of this time

Any artwork you created

A journal of your days □ Local newspaper clippings □ Special memories

Family & pet pictures



Draw a picture here of the people you are at home with.

pho UK Pulmonary Hypertension Association























How many of these healthy foods do you like? Why not ask a friend too?



Your heart beats around 100,000 times a day!

Pulmonary Hypertension Association



Pulmonary Hypertension Association



What special occasions are you celebrating during this time..?

Birthdays, Anniversary, Easter or any family events, make a list below:

| Event | Date                | How you celebrated |
|-------|---------------------|--------------------|
|       |                     |                    |
|       | <br>                | <br>               |
|       | <br> <br> <br>      |                    |
|       | <br> <br>           |                    |
|       |                     |                    |
|       | ,<br>,              |                    |
|       | ,<br>,<br>,